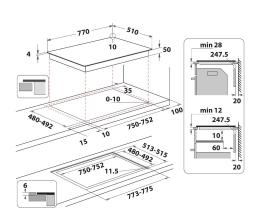

## **WLS2177 CPNE**

12NC: 859991662340

GTIN (EAN) code: 8003437642487

SENSING THE DIFFERENCE

| MAIN FEATURES                         |                  |  |
|---------------------------------------|------------------|--|
| Product group                         | Ploča za kuhanje |  |
| Construction type                     | Ugradbeni        |  |
| Type of control                       | Electronic       |  |
| Type of control settings              | -                |  |
| Number of gas burners                 | 0                |  |
| Number of electric cooking zones      | 4                |  |
| Number of electric plates             | 0                |  |
| Number of radiant plates              | 0                |  |
| Number of halogen plates              | 0                |  |
| Number of induction plates            | 4                |  |
| Number of electric warming zones      | 0                |  |
| Location of control panel             | Front            |  |
| Basic surface material                | Ceramic Glass    |  |
| Main colour of product                | Crna             |  |
| Electrical connection rating (W)      | 7200             |  |
| Gas connection rating (W)             | 0                |  |
| Gas type                              | -                |  |
| Current (A)                           | 31,3             |  |
| Voltage (V)                           | 220-240          |  |
| Frequency (Hz)                        | 50/60            |  |
| Length of Electrical Supply Cord (cm) | 120              |  |
| Plug type                             | Ne               |  |
| Gas connection                        | -                |  |
| Width of the product                  | 770              |  |
| Height of the product                 | 54               |  |
| Depth of the product                  | 510              |  |
| Minimum niche height                  | 28               |  |
| Minimum niche width                   | 750              |  |
| Niche depth                           | 480              |  |
| Net weight (kg)                       | 11.3             |  |
| Automatic programmes                  | Yes              |  |