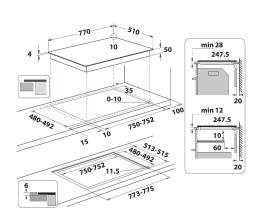

## WF S1577 CPNE

12NC: 859991662070

GTIN (EAN) code: 8003437642418

SENSING THE DIFFERENCE

| MAIN FEATURES                         |                  |  |
|---------------------------------------|------------------|--|
| Product group                         | Ploča za kuhanje |  |
| Construction type                     | Ugradbeni        |  |
| Type of control                       | Electronic       |  |
| Type of control settings              | -                |  |
| Number of gas burners                 | 0                |  |
| Number of electric cooking zones      | 4                |  |
| Number of electric plates             | 0                |  |
| Number of radiant plates              | 0                |  |
| Number of halogen plates              | 0                |  |
| Number of induction plates            | 4                |  |
| Number of electric warming zones      | 0                |  |
| Location of control panel             | Front            |  |
| Basic surface material                | Ceramic Glass    |  |
| Main colour of product                | Crna             |  |
| Electrical connection rating (W)      | 7200             |  |
| Gas connection rating (W)             | 0                |  |
| Gas type                              | -                |  |
| Current (A)                           | 31,3             |  |
| Voltage (V)                           | 220-240          |  |
| Frequency (Hz)                        | 50/60            |  |
| Length of Electrical Supply Cord (cm) | 120              |  |
| Plug type                             | Ne               |  |
| Gas connection                        | -                |  |
| Width of the product                  | 770              |  |
| Height of the product                 | 54               |  |
| Depth of the product                  | 510              |  |
| Minimum niche height                  | 28               |  |
| Minimum niche width                   | 750              |  |
| Niche depth                           | 480              |  |
| Net weight (kg)                       | 11.3             |  |
| Automatic programmes                  | Yes              |  |