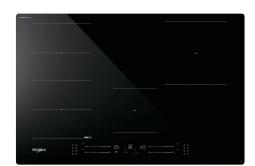

## WF S1577 CPNE

12NC: 859991662070

GTIN (EAN) code: 8003437642418

SENSING THE DIFFERENCE

| MAIN FEATURES                         |                  |  |
|---------------------------------------|------------------|--|
| Product group                         | Ploča za kuhanje |  |
| Construction type                     | Ugradbeni        |  |
| Type of control                       | Electronic       |  |
| Type of control settings              | -                |  |
| Number of gas burners                 | 0                |  |
| Number of electric cooking zones      | 4                |  |
| Number of electric plates             | 0                |  |
| Number of radiant plates              | 0                |  |
| Number of halogen plates              | 0                |  |
| Number of induction plates            | 4                |  |
| Number of electric warming zones      | 0                |  |
| Location of control panel             | Front            |  |
| Basic surface material                | Ceramic Glass    |  |
| Main colour of product                | Crna             |  |
| Electrical connection rating (W)      | 7200             |  |
| Gas connection rating (W)             | 0                |  |
| Gas type                              | -                |  |
| Current (A)                           | 31,3             |  |
| Voltage (V)                           | 220-240          |  |
| Frequency (Hz)                        | 50/60            |  |
| Length of Electrical Supply Cord (cm) | 120              |  |
| Plug type                             | Ne               |  |
| Gas connection                        | -                |  |
| Width of the product                  | 770              |  |
| Height of the product                 | 54               |  |
| Depth of the product                  | 510              |  |
| Minimum niche height                  | 28               |  |
| Minimum niche width                   | 750              |  |
| Niche depth                           | 480              |  |
| Net weight (kg)                       | 11.3             |  |
| Automatic programmes                  | Yes              |  |